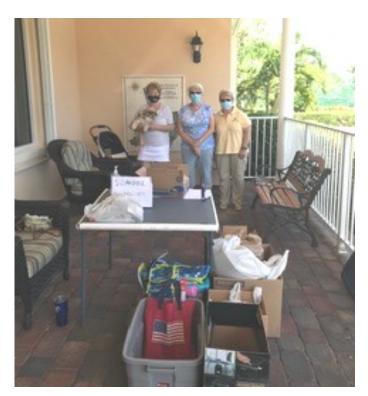

All that to say if you haven't paid your dues for this year – PLEASE send in your \$25 to Fran Spaulding Now!

Say, look at these pictures. You wonderful people responded generously to **the "Back Pack Back to School"** drive. My goodness the outpouring of **every item** on the school lists were purchased to fill at least **34 back packs**, which some of you donated. With money that was given (about \$446.00) we were able to purchase baby wipes, hand sanitizers and boxes of tissues for the kids at Seawind Elementary. The school teachers as well as the students thank you for your above and beyond willingness to help!