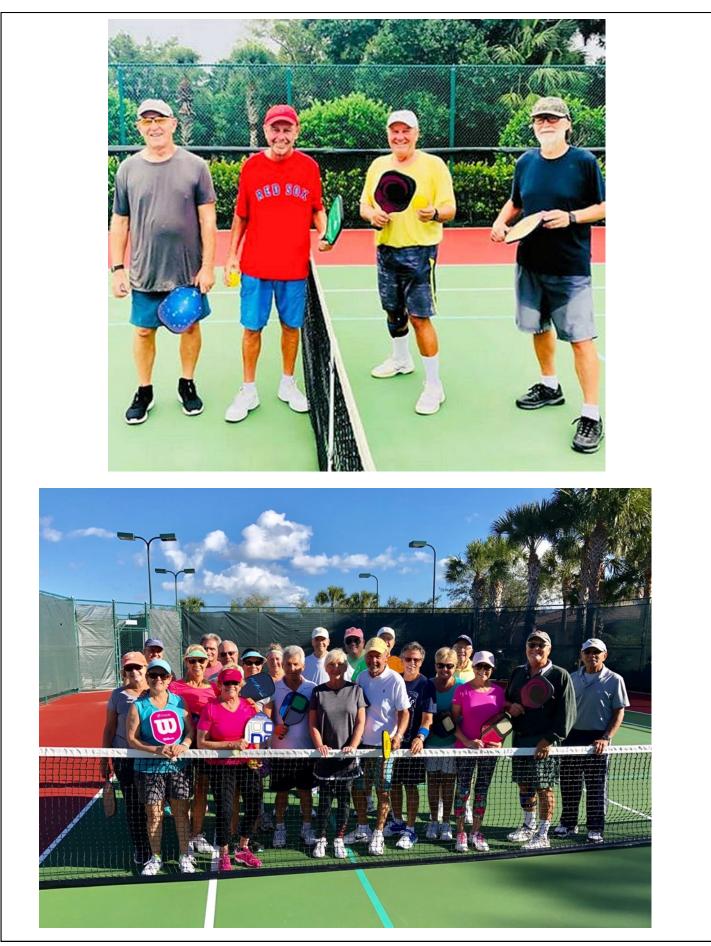

# **Sizzlers at The Retreat Alive & Well**

#### Pickleball Sizzlers at The Retreat Alive & Well

**The Retreat Sizzlers** Pickleball Players have endured the hardships of sheltering-in-place. During the lock-down we became resourceful, and with all due caution, used local community courts with several regular players in attendance. It seems like yesterday, that our Retreat Clubhouse Banquet & Gala, which proved to be the last event to be held in our community, was a true success. Many players remained local and joined us as the courts re-opened.

As the return of many regular Retreat Pickleball Players help fill our courts from summer away time, let us remind ourselves to keep focused on our great sport of Pickleball here at *The Retreat* with exercise, competition and comraderie.

**The Retreat Sizzlers** welcome new players to the fastest growing sport in North America of **Pickleball**. We play as mixed doubles in our matches with many players on our courts. The courts enjoy healthy competition on Tuesday, Thursday and Saturday morning, from 8:00 AM until about 11:00 AM.