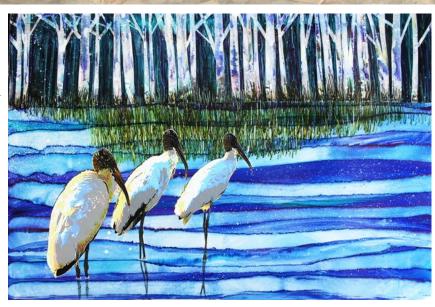

# "Creativity in Confinement"

After retiring as a graphic designer and art educator, I had discovered the perfect art medium to paint and create with during these trying times in isolation. Alcohol ink is my medium of choice. Painting the birds in my backyard lake has provided me with the perfect subject matter. I have fallen in love with Florida's water birds and feel so fortunate to have them in my own backyard. Creating my paintings with these beautiful birds and the vivid colors of the inks provide me with a great escape from the reality of life right now. Very relaxing and versatile, alcohol inks possess a zen-like chemical reaction quality that seems like they paint themselves while you watch. Everyone can create art no matter what talent you may or may not think you have. Anything goes. Try it! Alene Sirott-Cope

This is my favorite painting if you need it for my filler article. It was hidden.