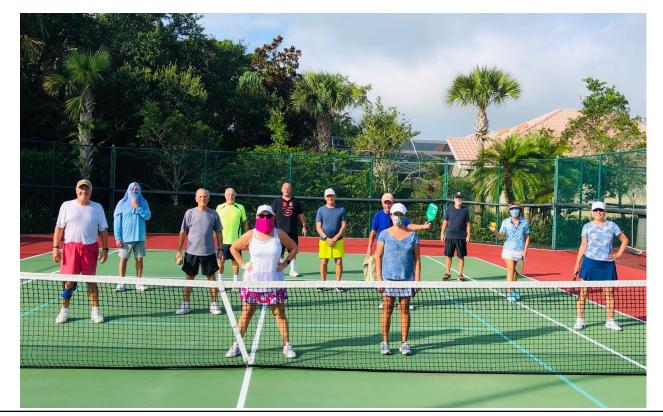

# **Sizzlers at The Retreat Alive & Well**

#### Pickleball Sizzlers at The Retreat Alive & Well

**The Retreat Sizzlers** Pickleball Players have endured the hardships of sheltering-in-place. During the lock-down we became resourceful, and with all due caution, used local community courts with several regular players in attendance. It seems like yesterday, that our Retreat Clubhouse Banquet & Gala, which proved to be the last event to be held in our community, was a true success. Many players remained local and joined us as the courts re-opened.

As the return of many regular Retreat Pickleball Players help fill our courts from summer away time, let us remind ourselves to keep focused on our great sport of Pickleball here at *The Retreat* with exercise, competition and comraderie.

**The Retreat Sizzlers** welcome new players to the fastest growing sport in North America of **Pickleball**. We play as mixed doubles in our matches with many players on our courts. The courts enjoy healthy competition on Tuesday, Thursday and Saturday morning, from 8:00 AM until about 11:00 AM.