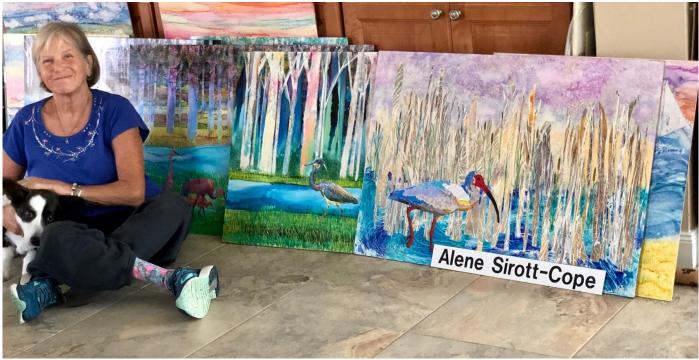

# "Creativity in Confinement"

After retiring as a graphic designer and art educator, I had discovered the perfect art medium to paint and create with during these trying times in isolation. Alcohol ink is my medium of choice. Painting the birds in my backyard lake has provided me with the perfect subject matter. I have fallen in love with Florida's water birds and feel so fortunate to have them in my own backyard. Creating my paintings with these beautiful birds and the vivid colors of the inks provide me with a great escape from the reality of life right now. Very relaxing and versatile, alcohol inks possess a zen-like chemical reaction quality that seems like they paint themselves while you watch. Everyone can create art no matter what talent you may or may not think you have. Anything goes. Try it! Alene Sirott-Cope

This is my favorite painting if you need it for my filler article. It was hidden.