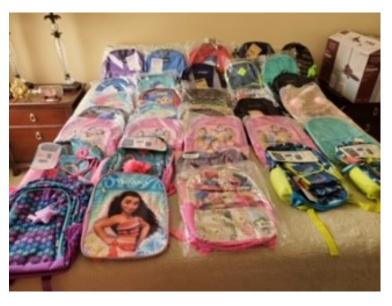

All that to say if you haven't paid your dues for this year – PLEASE send in your \$25 to Fran Spaulding Now!

Say, look at these pictures. You wonderful people responded generously to **the "Back Pack Back to School"** drive. My goodness the outpouring of **every item** on the school lists were purchased to fill at least **34 back packs**, which some of you donated. With money that was given (about \$446.00) we were able to purchase baby wipes, hand sanitizers and boxes of tissues for the kids at Seawind Elementary. The school teachers as well as the students thank you for your above and beyond willingness to help!