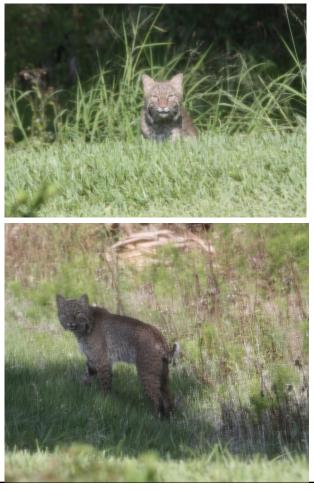

Judging will take place on Friday, December 11<sup>th</sup> between 7-9 pm.

Check your decorations and start planning!

Backyard Visitor Dottie Williams

One morning a Bobcat came walking through our yard. Here are some of the photos Dave was fortunate enough to take. As you can see, he was quite calm and curious.

### LET NATURE BE

by

**Dottie Williams** 

#### Aren't we fortunate to live in area where we can observe a variety of wild animals and plants? Just a walk in our community gives us the opportunity to view all types of egrets, herons, ibis, not to mention otters, sand hill cranes, wood storks, turtles and alligators. Some of these animals, such as the American Alligator, Florida Sand Hill Crane and Wood Stork, are listed on the Florida Fish and Wildlife Commission's list of Endangered or Threatened Species. For this reason, we should only observe and enjoy the wildlife.

Feeding the animals, whether it be leaving seed or bread in the grass or directly feeding the birds, such as the Sand Hill Cranes, encourages them to turn to humans for food instead of foraging and searching for themselves. This practice is detrimental to these animals who are already being pushed out of their habitat by development. Remember, The Retreat originally was home to the wildlife and we are the intruders. Let's share this habitat. Respect nature by observing not intruding.