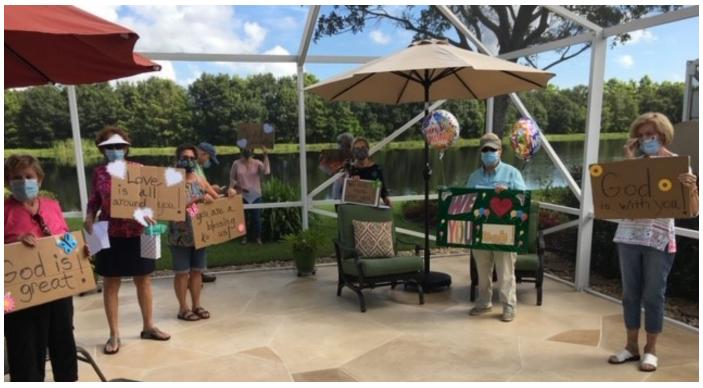

Friends and Neighbors of Deb Benson gathered outside her lanai in August to brighten her day. Deb had been undergoing treatment since March and in absolute quarantine. The group made special signs, brought flowers and goodies and sang 'That's What Friends Are For' to cheer her up. Deb was most appreciative and the group was very pleased to be able to make her day!