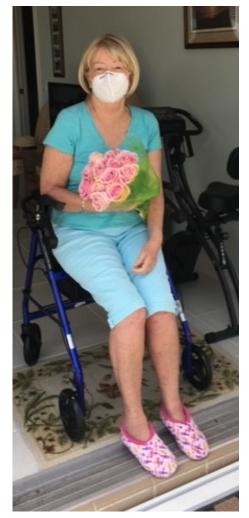

Friends and Neighbors of Deb Benson gathered outside her lanai in August to brighten her day. Deb had been undergoing treatment since March and in absolute quarantine. The group made special signs, brought flowers and goodies and sang 'That's What Friends Are For' to cheer her up. Deb was most appreciative and the group was very pleased to be able to make her day!